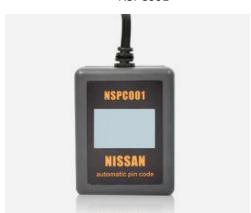

## **Comparison**

F102

NSPC001

| Features & Functions                                                                           | F102       | NSPC001 |
|------------------------------------------------------------------------------------------------|------------|---------|
| Support to read BCM codes of all Nissan/Infiniti cars.                                         | √          | √       |
| Can transfer 5-digit code to 4-digit code and 20-digit code to 20 digit code.                  | √          | √       |
| No need to connect with computer, plug and play, automatic transfer.                           | √          | √       |
| Program Keys for most of Nissan/Infiniti cars.(not all)                                        | √          |         |
| Correct Mileage for most of Nissan/Infiniti cars. (not all)                                    | √          |         |
| No need to buy tokens.                                                                         | √          |         |
| One Key Upgrade                                                                                | <i>⊘</i> √ |         |
| Have good man-machine interaction.                                                             | √ √        |         |
| With 100 point built-in tokens.                                                                | • •        | √       |
| No deduction for 5-digit code to 4-digit code.                                                 |            | √       |
| One point will be deducted for each success transfer of new 20-digit code to 20-digit code and |            | √       |
| successful reading of BCM code.                                                                |            |         |
| When 100 tokens used up, you can still use it to get 4-digit code, but you need to buy a new   | •          | √       |
| one if you want to read new 20-digit pin code.                                                 |            |         |