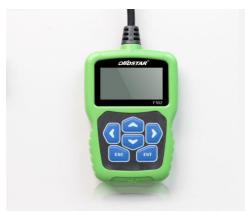

## **Comparison**

F102

NSPC001

| Features & Functions                                                                           | F102       | NSPC001 |
|------------------------------------------------------------------------------------------------|------------|---------|
| Support to read BCM codes of all Nissan/Infiniti cars.                                         | √          | √       |
| Can transfer 5-digit code to 4-digit code and 20-digit code to 20 digit code.                  | √          | √       |
| No need to connect with computer, plug and play, automatic transfer.                           | √          | √       |
| Program Keys for most of Nissan/Infiniti cars.(not all)                                        | √          |         |
| Correct Mileage for most of Nissan/Infiniti cars. (not all)                                    | √          |         |
| No need to buy tokens.                                                                         | √          |         |
| One Key Upgrade                                                                                | <i>⊘</i> √ |         |
| Have good man-machine interaction.                                                             | √ √        |         |
| With 100 point built-in tokens.                                                                | • •        | √       |
| No deduction for 5-digit code to 4-digit code.                                                 |            | √       |
| One point will be deducted for each success transfer of new 20-digit code to 20-digit code and |            | √       |
| successful reading of BCM code.                                                                |            |         |
| When 100 tokens used up, you can still use it to get 4-digit code, but you need to buy a new   | •          | √       |
| one if you want to read new 20-digit pin code.                                                 |            |         |